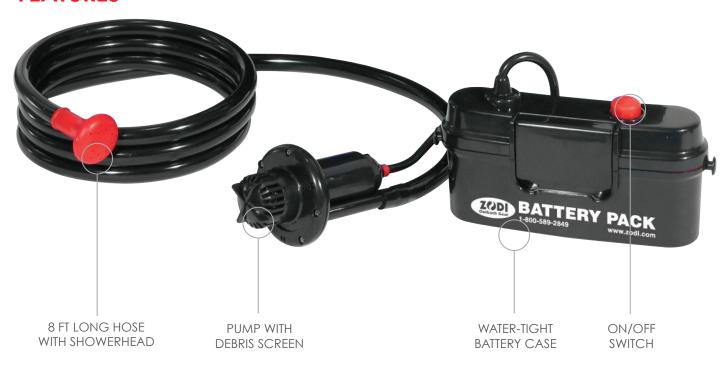

### **FEATURES**

## **BENEFITS**

- Convenient battery-powered design (4-D cells needed)
- Compact size for easy storage & transport
- Powerful pump for great water-flow
- Water-saving showerhead
- Removable debris cap for easy cleaning
- Long shower hose