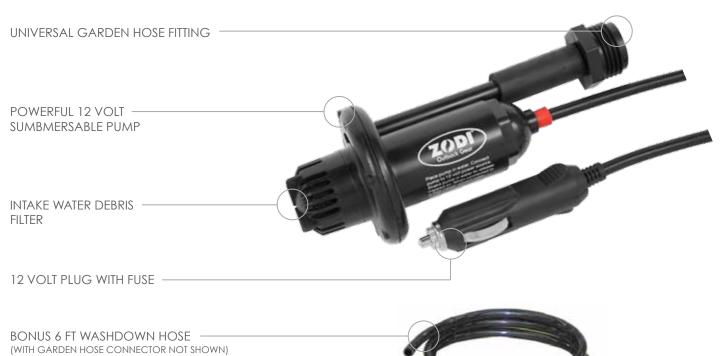

## **FEATURES**

## **BENEFITS**

- Powerful design for ultra high water output
- Convenient 12 Volt plug with a 10 ft cord
- Universal garden hose fittings
- Narrow design for fitting into most containers
- Removable debris cap for easy cleaning
- Durable non-kinking washdown hose
- Convenient end attaches to other Zodi products
- Sets up in seconds, just connect to 12 volt power source