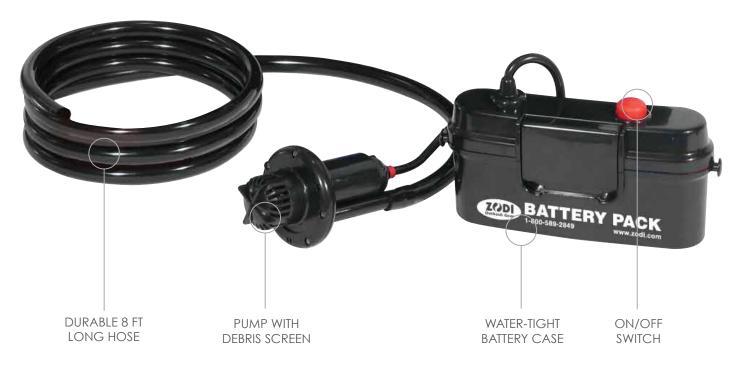

# **BATTERY-POWERED BILGE PUMP**

### **ABOUT**

The portable Zodi™ water pump is ideal as a back-up bilge pump for any boat – especially kayaks & canoes, inflatables, jet skis, and more. Simply add 4 D-cell batteries and place the compact and powerful pump below the waterline. A great item for every boater!

### **FEATURES**



## **BENEFITS**

- Convenient battery-powered design (4-D cells needed)
- Compact size for easy storage & transport
- Powerful pump for great water-flow
- · Removeable debris cap for easy cleaning
- Long output water hose
- Use with any water source

### **DETAILS**

| • | Name | Battery Powered |
|---|------|-----------------|
|   |      | Bilge Pump      |

Product # 1061

• UPC 6 84805 01061 9

Weight 2 lbs

• Box Size 9" x 11.25" x 2.5"

Packaging 4 Color Box

MSRP See price list