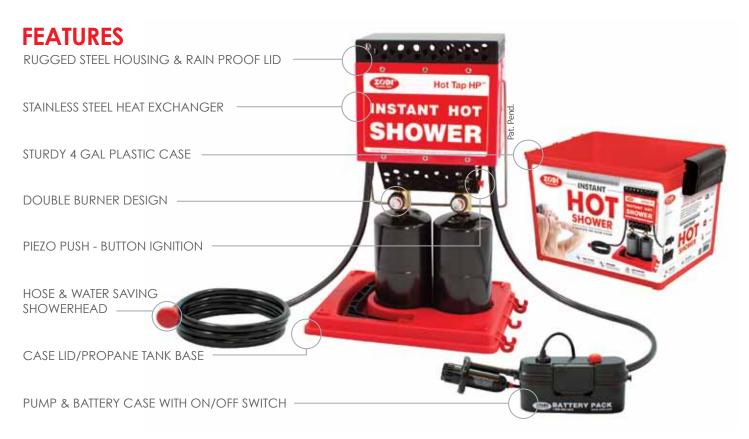

## HOT TAP HP™ INSTANT HOT SHOWER

## **ABOUT**

The rugged all-steel construction of the High Performance instant Hot Tap HP™ makes it perfect for all-season use. This portable double-burner hot shower system heats unlimited water on demand.

Features convenient matchless push-button ignition and includes a sturdy 4-gallon multi-purpose storage case, the Zodi Hot Tap HP is the most rugged self contained, high-output instant hot shower ever! A complete system, including powerful battery-operated pump that draws water from any water source. (Propane tanks & 4 D-cell batteries not included.)

## **BENEFITS**

- Industrial-grade for extra durability & long service life
- Double-burner design for High Performance 4 season use
- Adjust water temperature up to 100°F with gas valves
- Easy to use just submerge pump in water & ignite heater
- 8-ft flexible shower hose with water-saving showerhead
- Matchless push-button ignition for extra convenience
- Multi-use storage case is compact for easy transport
- 4-gallon case holds enough water for a 10 minute shower
- Powerful pump with debris screen for great water pressure
- Uses convenient 16.4 oz propane cylinders (not included)
- Pump designed for use with any water source, lake,etc
- Non electronic heater for hassle free performance
- Higher Performance expands season into Spring & Fall