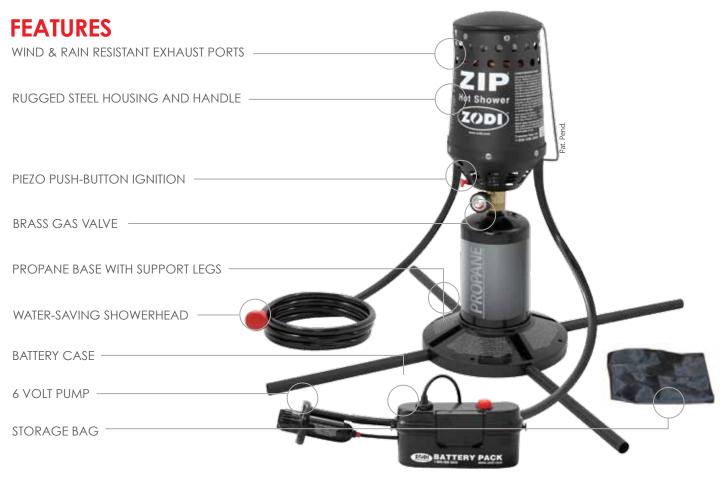

The ZIP™ is a complete system, including a rugged propane base with stabilizing legs as well as a convenient storage bag for transport. A great value at a great price. Propane tank & 4 D-cell batteries not included.)

## **BENEFITS**

- · Piezo push-button ignition for instant-on convenience
- Extra-wide propane base with 4 snap-in spider leas for stability
- 8-ft flexible shower hose with water-saving showerhead
- Adjust water temperature up to 100°F with gas valve
- Powerful pump with debris screen offers great water pressure
- Waterproof battery case with on/off switch (requires 4 D-cells)
- Fueled by convenient 16.4 oz propane cylinder (not included)
- Stainless steel burner construction for extra durability
- A complete hot shower system (batteries & propane needed)